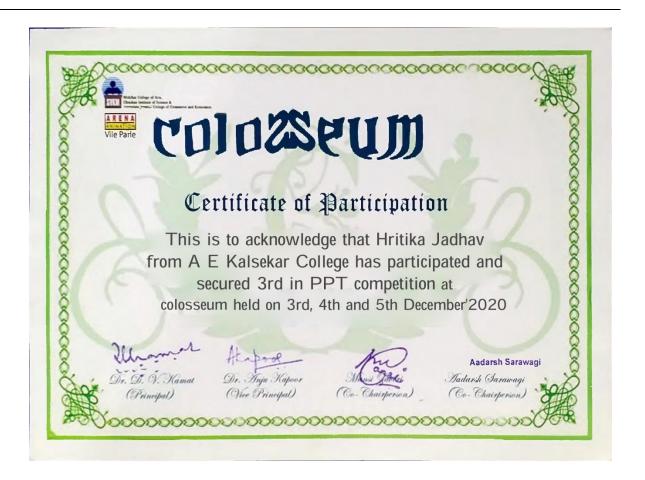

### S.E.M.T'S

## MOINUDDIN B. HARRIS COLLEGE OF ARTS, A.E.KALSEKAR COLLEGE OF COMMERCE & MANAGEMENT.

(Affiliated to the University of Mumbai)

SOPARA GAON, SOPARA (W), Vasai, Dist- Palghar PIN - 401 203, (MAHARASHTRA)

NAAC Accreditation: 'B+'

Student Name: Hritika Jadhav PPT Competition University Level Competition

Secured 3rd Rank

Principal
Shurparaka Educational & Medical Trust's
M. B. Harris College of Arts &

A. E. Kalsekar College of Commerce 2 & Managemani Nallasopara (W); Tal. Vasai, Dist. Palghar - 401 203.