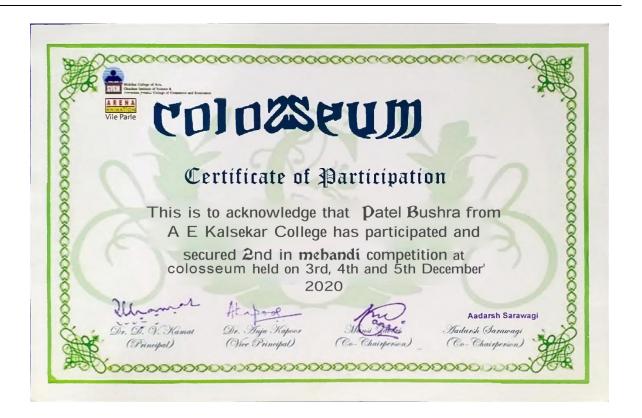

| Year    | Sr.<br>No. | Name of the award/ medal | Team /<br>Individual |                 | Sports /<br>Cultural | Name of the student |
|---------|------------|--------------------------|----------------------|-----------------|----------------------|---------------------|
| 2020-21 | 1          | Add Making Competition   | Individual           | UniversityLevel | Cultural             | Hritika Jadhav      |
|         | 2          |                          |                      | University      |                      |                     |
|         |            | Mehandi Competition      | Individual           | Level           | Cultural             | Patel Bushra        |
|         | 3          |                          |                      | University      |                      |                     |
|         |            | PPT Competition          | Individual           | Level           | Cultural             | Hritika Jadhav      |

NAAC Accreditation: 'B+'

Student Name: Patel Bushra

Mehandi Competition
University Level Competition
Secured 2<sup>nd</sup> Rank

Principal
Shurparaka Educational & Medical Trust's

M. B. Harris College of Arts & A. E. Kalsekar College of Commerce & Management Nallasopara (W); Tal. Vasai, Dist. Palghar - 401 203.