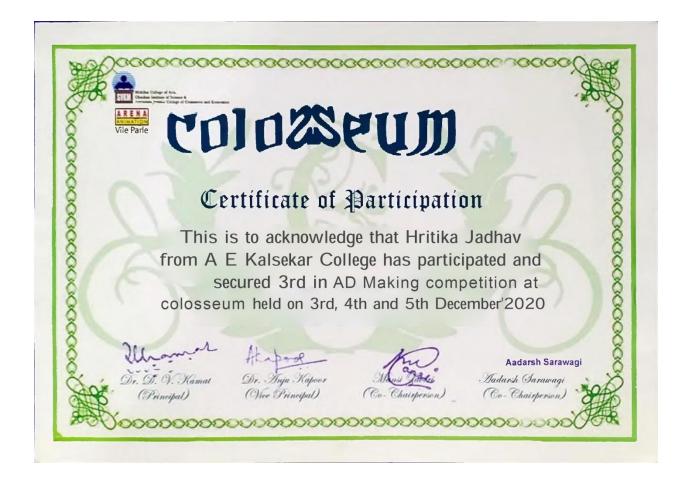

| Year    | Sr.<br>No. | Name of the award/ medal | Team /<br>Individual |                 | Sports /<br>Cultural | Name of the student |
|---------|------------|--------------------------|----------------------|-----------------|----------------------|---------------------|
| 2020-21 | 1          | Add Making Competition   | Individual           | UniversityLevel | Cultural             | Hritika Jadhav      |
|         | 2          |                          |                      | University      |                      |                     |
|         |            | Mehandi Competition      | Individual           | Level           | Cultural             | Patel Bushra        |
|         | 3          |                          |                      | University      |                      |                     |
|         |            | PPT Competition          | Individual           | Level           | Cultural             | Hritika Jadhav      |

NAAC Accreditation: 'B+'

Student Name: Hritika Jadhav

Ad Making Competition

**University Level Competition** 

Secured 3rd Rank

Nallasopers (W);
Tal. Vasal,
Dist. Paighar,
401 203.

Shurparaka Educational & Medical Trust's